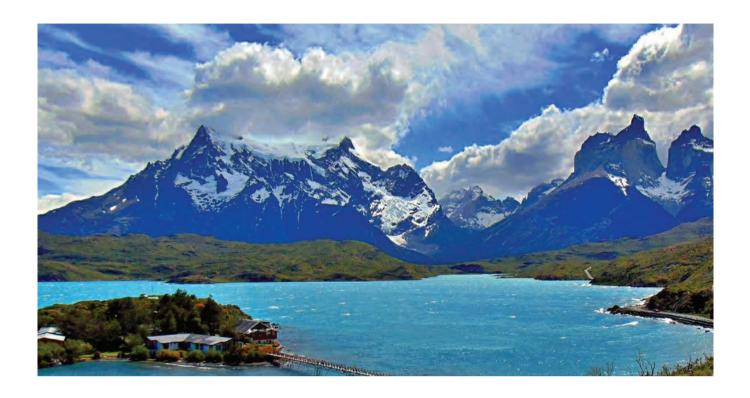

The Full Day to the world-renowned Torres del Paine National Park, allows our visitors to travel a large part of the Park through the different roads that surround the mountainous massif and discover the beautiful landscapes of the Chilean Southern Patagonia, directly (without the need to previous step through Puerto Natales). This service is provided by expert drivers in the region and a guide authorized by the Administration of National Parks of Chile.