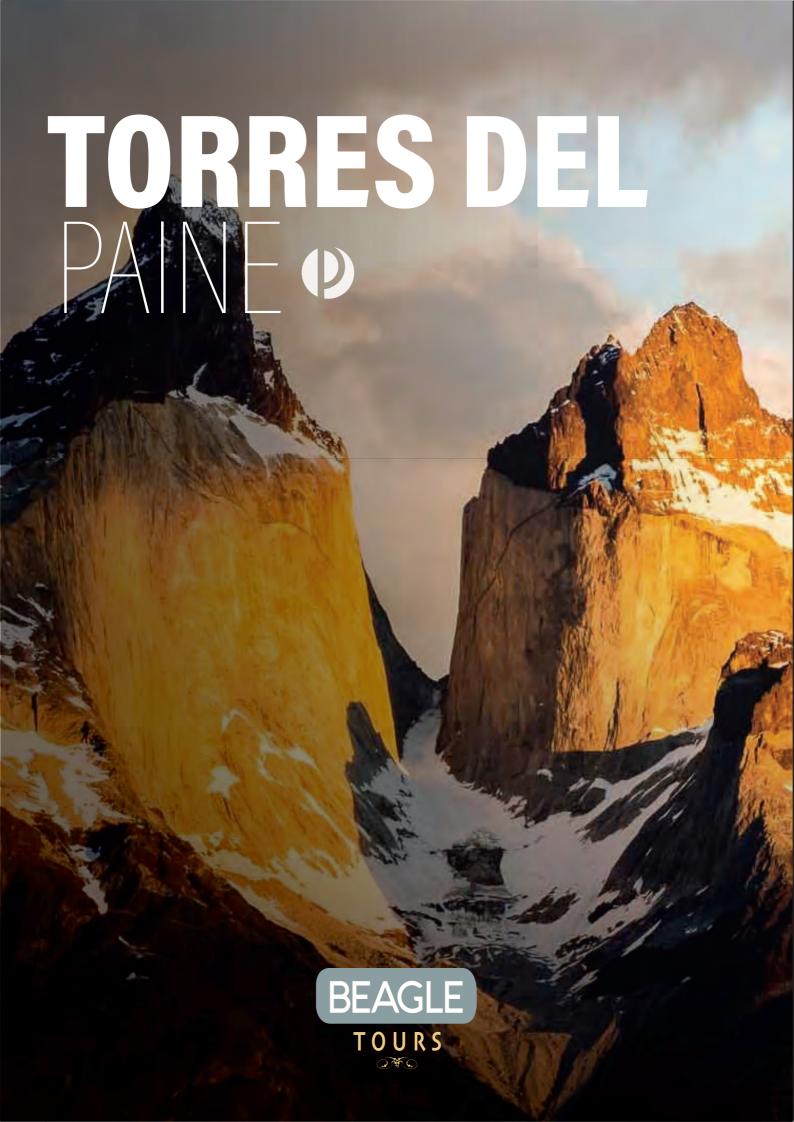

The Full Day to the world-renowned Torres del Paine National Park, allows our visitors to travel a large part of the Park through the different roads that surround the mountainous massif and discover the beautiful landscapes of the Chilean Southern Patagonia, directly (without the need to previous step through Puerto Natales). This service is provided by expert drivers in the region and a guide authorized by the Administration of National Parks of Chile.