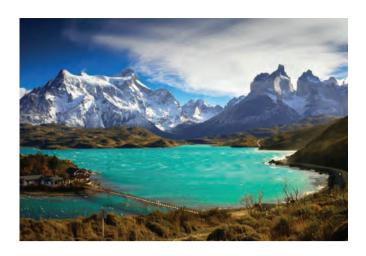

The Full Day to the world-renowned Torres del Paine National Park, allows our visitors to travel a large part of the Park through the different roads that surround the mountainous massif and discover the beautiful landscapes of the Chilean Southern Patagonia, directly (without the need to previous step through Puerto Natales). This service is provided by expert drivers in the region and a guide authorized by the Administration of National Parks of Chile.