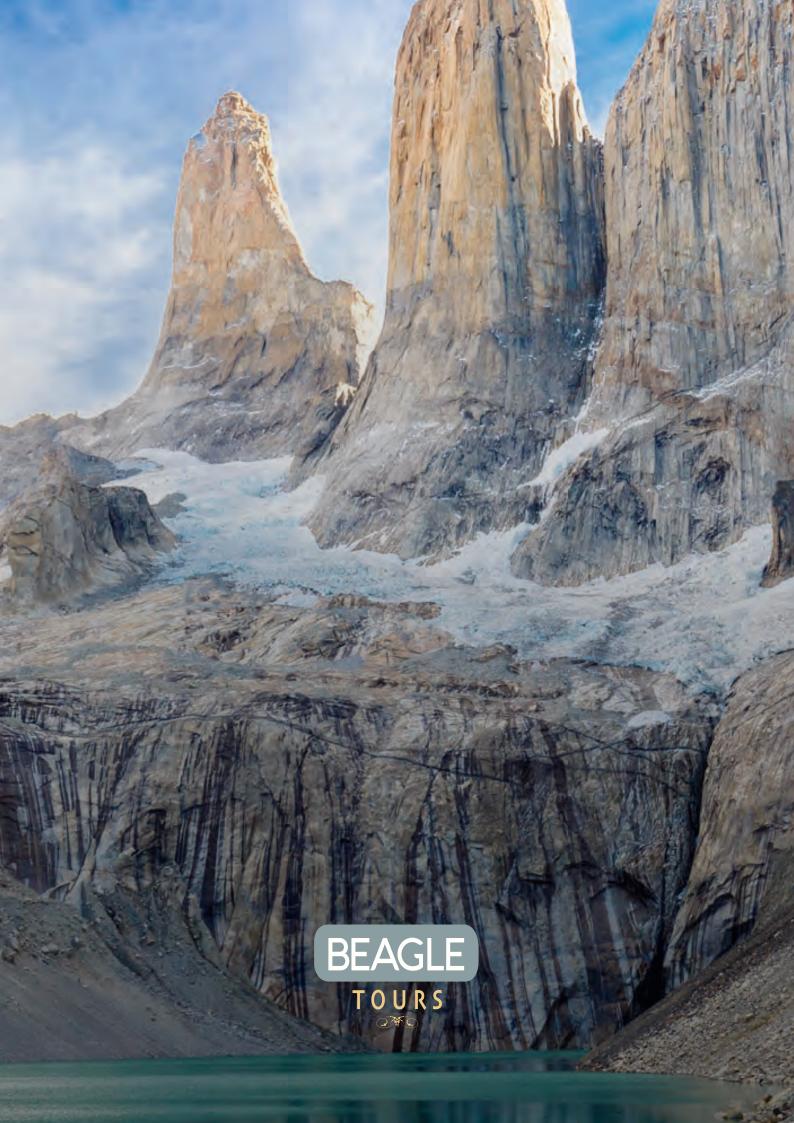

The Full Day to the world-renowned Torres del Paine National Park, allows our visitors to travel a large part of the Park through the different roads that surround the mountainous massif and discover the beautiful landscapes of the Chilean Southern Patagonia, directly (without the need to previous step through Puerto Natales). This service is provided by expert drivers in the region and a guide authorized by the Administration of National Parks of Chile.