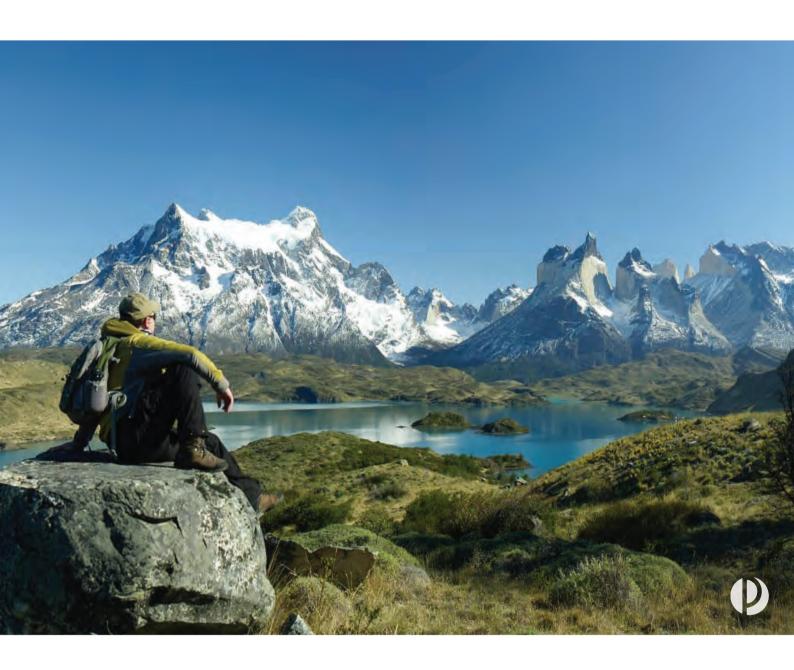

The Full Day to the world-renowned Torres del Paine National Park, allows our visitors to travel a large part of the Park through the different roads that surround the mountainous massif and discover the beautiful landscapes of the Chilean Southern Patagonia, directly (without the need to previous step through Puerto Natales). This service is provided by expert drivers in the region and a guide authorized by the Administration of National Parks of Chile.