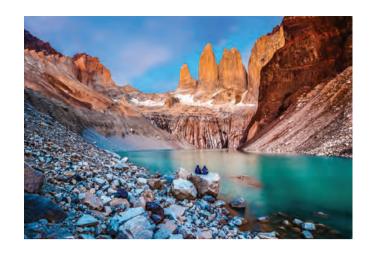

The Full Day to the world-renowned Torres del Paine National Park, allows our visitors to travel a large part of the Park through the different roads that surround the mountainous massif and discover the beautiful landscapes of the Chilean Southern Patagonia, directly (without the need to previous step through Puerto Natales). This service is provided by expert drivers in the region and a guide authorized by the Administration of National Parks of Chile.