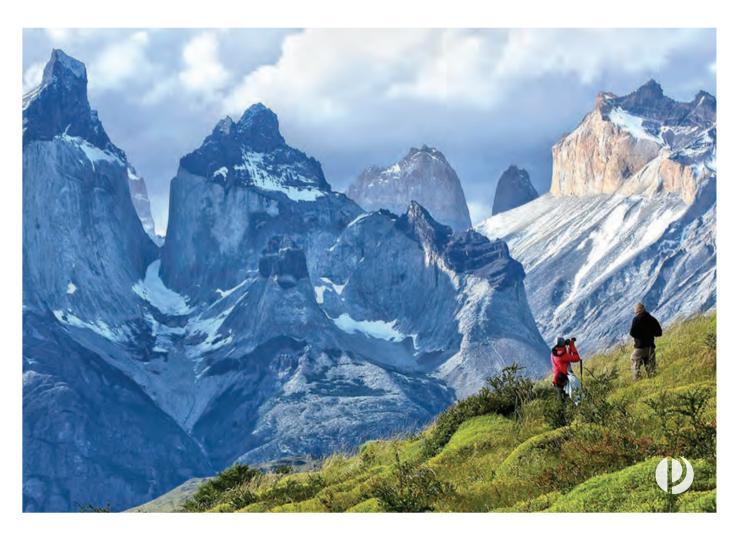

The Full Day to the world-renowned Torres del Paine National Park, allows our visitors to travel a large part of the Park through the different roads that surround the mountainous massif and discover the beautiful landscapes of the Chilean Southern Patagonia, directly (without the need to previous step through Puerto Natales). This service is provided by expert drivers in the region and a guide authorized by the Administration of National Parks of Chile.