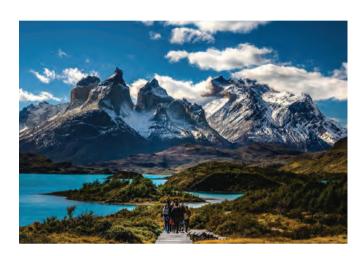

The Full Day to the world-renowned Torres del Paine National Park, allows our visitors to travel a large part of the Park through the different roads that surround the mountainous massif and discover the beautiful landscapes of the Chilean Southern Patagonia, directly (without the need to previous step through Puerto Natales). This service is provided by expert drivers in the region and a guide authorized by the Administration of National Parks of Chile.