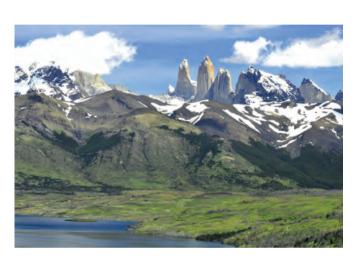

The Full Day to the world-renowned Torres del Paine National Park, allows our visitors to travel a large part of the Park through the different roads that surround the mountainous massif and discover the beautiful landscapes of the Chilean Southern Patagonia, directly (without the need to previous step through Puerto Natales). This service is provided by expert drivers in the region and a guide authorized by the Administration of National Parks of Chile.